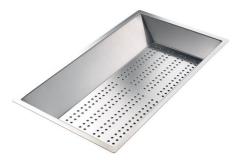

#### **OPTIONAL ACCESSORIES**

HDPE Chopping board 8657 001

HPDE Twin chopping board 8644 101

Stainless steel perforated tray 8156 000

Stainless steel plate rack

8100 303

\* only in combination with the accessory 8644 101