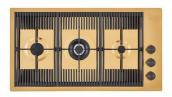

### **RECOMMENDED PAIRINGS**

Cooker hob Milanello Gold 7680 009

Cooker hob Milanello Gold 7681 009

**Mixer Tap Omega Gold** 8497 700