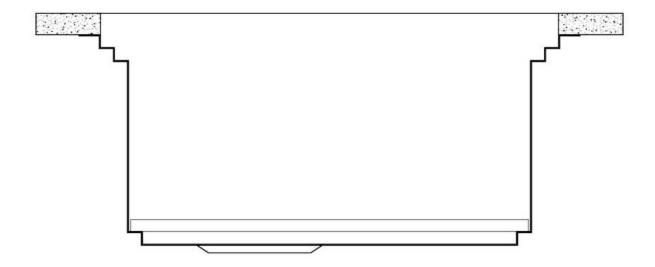

s it possible to use a combination of numerous accessories. Grids, chopping boards, utensils' ranging system, bowls and containers of different dimensions can be alternated in the workspace with a simple gesture, and can easily be stacked, in order to be on hand at all times.

Il sistema di "corsie" rende possibile l'utilizzo combinato di innumerevoli accessori. Griglie, taglieri, portautensili, vaschette e contenitori di varie dimensioni si alternano nella zona di lavoro con un semplice gesto e possono essere impilati, sempre a portata di mano.





## Milanello Level 1

Compatible accessories/Accessori compatibili:





## Milanello Level 2

Compatible accessories/Accessori compatibili:

8100 306 8156 000





## Milanello Level 3

Compatible accessories/Accessori compatibili: 8100 602



## Lavello MILANELLO cod. 1034/05\*



FΤ



**FTS** 

#### **GALLERY**





### **EQUIPMENT**



Black grid Milanello 8100 602



Space Push Gold automatic waste fitting

8407 121

#### **OPTIONAL ACCESSORIES**



HDPE Chopping board 8657 001



HPDE Twin chopping board 8644 101



Stainless steel perforated tray 8156 000



Stainless steel plate rack

8100 303

\* only in combination with the accessory 8644 101



Stainless steel plate rack only usable in combination with the accessories 8644 003

8100 154



Glass chopping board 8631 300



Graters kit with ring-holder and food collection tray

8159 101

\* only in combination with the accessory 8644 101



Stainless steel perforated tray

8151 000

\* only in combination with the accessory 8644 101



Walnut-wood chopping board 8642