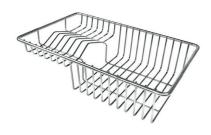

#### **OPTIONAL ACCESSORIES**

HDPE Chopping board 8657 001

HPDE Twin chopping board 8644 101

Stainless steel perforated tray 8156 000

Stainless steel plate rack

8100 303

\* only in combination with the accessory 8644 101

Stainless steel plate rack only usable in combination with the accessories 8644 003

8100 154

Glass chopping board 8631 300

Graters kit with ring-holder and food collection tray

8159 101

\* only in combination with the accessory 8644 101