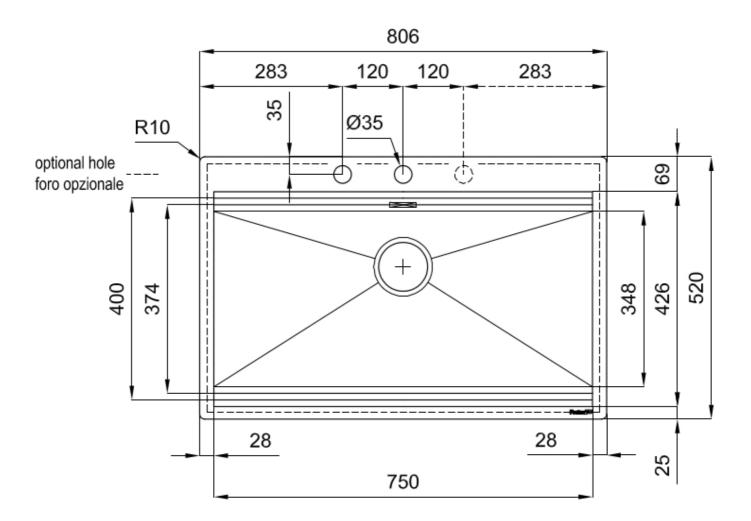

#### **DETAILS**

| Coloring               | Gold                                                            |
|------------------------|-----------------------------------------------------------------|
| Edge/Installation Type | Flush-mount   Top-mount                                         |
| Finish                 | PVD                                                             |
| Material               | AISI 304 stainless steel                                        |
| Texture                | Brushed in line                                                 |
| Base                   | 80 cm                                                           |
| Dimensions             | 806 x 520 mm                                                    |
| Standard fittings      | Fixing hooks, gasket, drain, overflow and siphon, boxed packing |
| Mixer holes            | 2 standard holes - 3rd hole on request                          |
|                        |                                                                 |

| Built-in hole   | View technical data sheet                         |
|-----------------|---------------------------------------------------|
| Drainer         | No                                                |
| Width           | 81 cm                                             |
| Bowl dimension  | 750 x 374 mm                                      |
| Number of bowls | 1 bowl                                            |
| Waste fitting   | Drain with automatic control SPACE PUSH GOLD - PD |

#### **FEATURES**

| Gold                      | The Gold finish is obtained by treating the steel with a physical process called PVD (Physical Vacuum Deposition) which deposits particles of noble metals on the surface. The result is a unique and refined aesthetic effect, and an improvement in the mechanical properties of the steel that is more resistant to shocks and scratches. |
|---------------------------|----------------------------------------------------------------------------------------------------------------------------------------------------------------------------------------------------------------------------------------------------------------------------------------------------------------------------------------------|
| 2nd / 3rd hole availaible | The sink can be customized with the execution on request of additional holes, usable for double-hole mixers, for remote controlled drains or for the installation of soap dispensers. The positions are marked on the drawings with dotted line holes.                                                                                       |