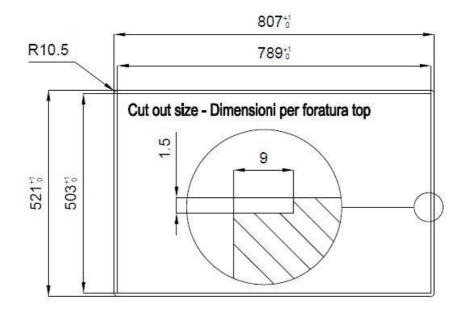

| Built-in hole   | View technical data sheet                         |
|-----------------|---------------------------------------------------|
| Drainer         | No                                                |
| Width           | 81 cm                                             |
| Bowl dimension  | 750 x 374 mm                                      |
| Number of bowls | 1 bowl                                            |
| Waste fitting   | Drain with automatic control SPACE PUSH GOLD - PD |

### **TECHNICAL DATA**