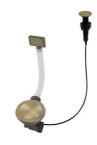

### **EQUIPMENT**

Black grid Milanello 8100 602

Space Push Gold automatic waste fitting

8407 121