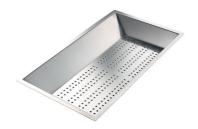

#### **OPTIONAL ACCESSORIES**

HDPE Chopping board 8657 001

HPDE Twin chopping board 8644 101

Stainless steel perforated tray 8156 000

Stainless steel plate rack

8100 303

\* only in combination with the accessory 8644 101

Stainless steel perforated tray

8151 000

\* only in combination with the accessory 8644 101

Walnut-wood chopping board 8642 004