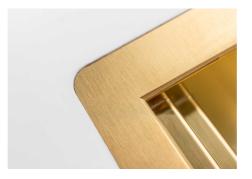

#### **FEATURES**

| Gold                      | The Gold finish is obtained by treating the steel with a physical process called PVD (Physical Vacuum Deposition) which deposits particles of noble metals on the surface. The result is a unique and refined aesthetic effect, and an improvement in the mechanical properties of the steel that is more resistant to shocks and scratches. |
|---------------------------|----------------------------------------------------------------------------------------------------------------------------------------------------------------------------------------------------------------------------------------------------------------------------------------------------------------------------------------------|
| 2nd / 3rd hole availaible | The sink can be customized with the execution on request of additional holes, usable for double-hole mixers, for remote controlled drains or for the installation of soap dispensers. The positions are marked on the drawings with dotted line holes.                                                                                       |

#### **GALLERY**