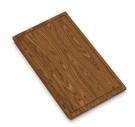

Stainless steel plate rack only usable in combination with the accessories 8644 003

8100 154

Glass chopping board 8631 300

Graters kit with ring-holder and food collection tray

8159 101

\* only in combination with the accessory 8644 101

Stainless steel perforated tray

8151 000

\* only in combination with the accessory 8644 101

Walnut-wood chopping board 8642 004