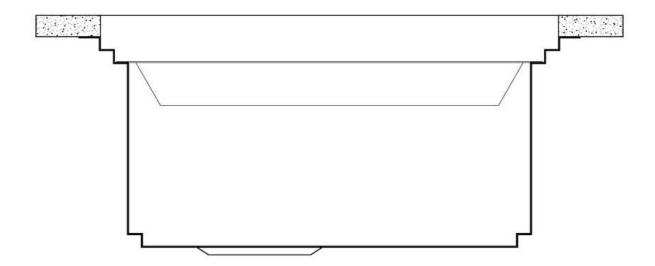

## Milanello Level 2

Compatible accessories/Accessori compatibili:

8100 306 8156 000