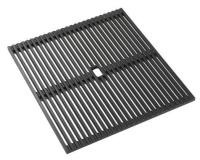

#### **EQUIPMENT**

2 x Black grid Milanello 8100 602 1 x Space Push Gold automatic waste fitting 8407 121

### **EQUIPMENT**

Black grid Milanello 8100 602

Space Push Gold automatic waste fitting

8407 121