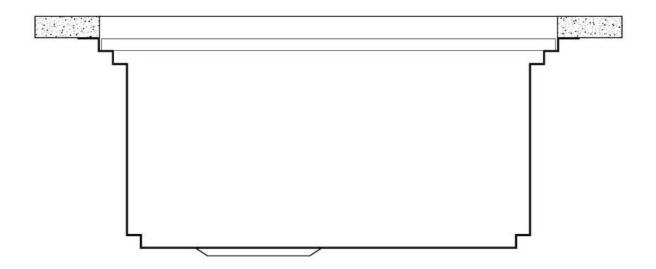

in contact with the bottom of the sink, which may be dirty. |

### **TECHNICAL DATA**







## Milanello Optional accessories / Accessori opzionali

The "rails" system makes it possible to use a combination of numerous accessories. Grids, chopping boards, utensils' ranging system, bowls and containers of different dimensions can be alternated in the workspace with a simple gesture, and can easily be stacked, in order to be on hand at all times.

Il sistema di "corsie" rende possibile l'utilizzo combinato di innumerevoli accessori. Griglie, taglieri, portautensili, vaschette e contenitori di varie dimensioni si alternano nella zona di lavoro con un semplice gesto e possono essere impilati, sempre a portata di mano.





## Milanello Level 1

Compatible accessories/Accessori compatibili:





## Milanello Level 2

Compatible accessories/Accessori compatibili:

8100 306 8156 000





## Milanello Level 3

Compatible accessories/Accessori compatibili: 8100 602



## Lavello MILANELLO cod. 1034/05\*



FΤ



**FTS** 

#### **GALLERY**





### **EQUIPMENT**



Black grid Milanello 8100 602



Space Push Gold automatic waste fitting

8407 121

#### **OPTIONAL ACCESSORIES**



HDPE Chopping board 8657 001



HPDE Twin chopping board 8644 101



Stainless steel perforated tray 8156 000



Stainless steel plate rack

8100 303

\* only in combination with the accessory 8644 101



Stainless steel plate rack only usable in combination with the accessories 8644 003

8100 154



Glass chopping board 8631 300



Graters kit with ring-holder and food collection tray

8159 101

\* only i