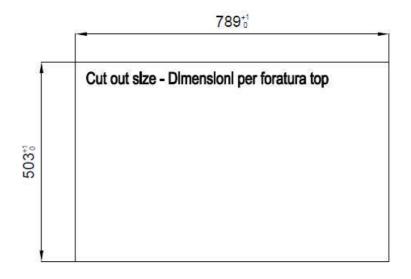

### **TECHNICAL DATA**

| Built-in hole   | View technical data sheet                         |
|-----------------|---------------------------------------------------|
| Drainer         | No                                                |
| Width           | 81 cm                                             |
| Bowl dimension  | 750 x 374 mm                                      |
| Number of bowls | 1 bowl                                            |
| Waste fitting   | Drain with automatic control SPACE PUSH GOLD - PD |