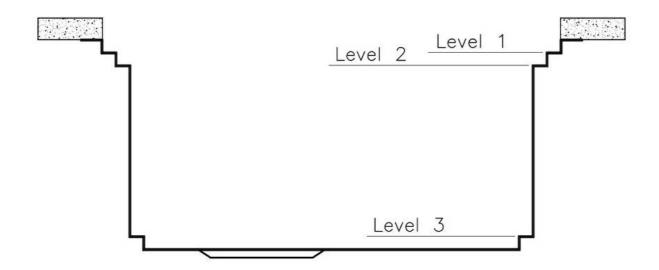

## Milanello Optional accessories / Accessori opzionali

The "rails" system makes it possible to use a combination of numerous accessories. Grids, chopping boards, utensils' ranging system, bowls and containers of different dimensions can be alternated in the workspace with a simple gesture, and can easily be stacked, in order to be on hand at all times.

Il sistema di "corsie" rende possibile l'utilizzo combinato di innumerevoli accessori. Griglie, taglieri, portautensili, vaschette e contenitori di varie dimensioni si alternano nella zona di lavoro con un semplice gesto e possono essere impilati, sempre a portata di mano.

## Milanello Level 1

Compatible accessories/Accessori compatibili:

## Milanello Level 2

Compatible accessories/Accessori compatibili:

8100 306 8156 000

## Milanello Level 3

Compatible accessories/Accessori compatibili: 8100 602