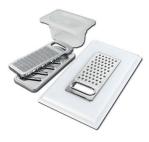

Stainless steel plate rack only usable in combination with the accessories 8644 003

8100 154

Glass chopping board 8631 300

Graters kit with ring-holder and food collection tray

8159 101

\* only in combination with the accessory 8644 101