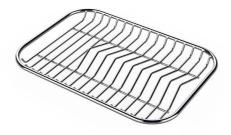

#### **OPTIONAL ACCESSORIES**

HDPE Chopping board 8657 001

HPDE Twin chopping board 8644 101

Stainless steel perforated tray 8156 000

Stainless steel plate rack

8100 303

\* only in combination with the accessory 8644 101

Stainless steel perforated tray

8151 000

\* only in combination with the accessory 8644 101

Walnut-wood chopping board 8642 004