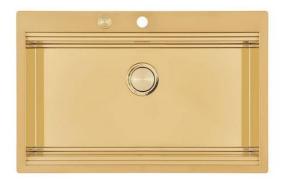

# Sink Milanello Gold workstation

Kitchen Sinks

Code: 1034 059

#### **DETAILS**

| Coloring               | Gold                                                            |
|------------------------|-----------------------------------------------------------------|
| Edge/Installation Type | Flush-mount   Top-mount                                         |
| Finish                 | PVD                                                             |
| Material               | AISI 304 stainless steel                                        |
| Texture                | Brushed in line                                                 |
| Base                   | 80 cm                                                           |
| Dimensions             | 806 x 520 mm                                                    |
| Standard fittings      | Fixing hooks, gasket, drain, overflow and siphon, boxed packing |
| Mixer holes            | 2 standard holes - 3rd hole on request                          |
|                        |                                                                 |